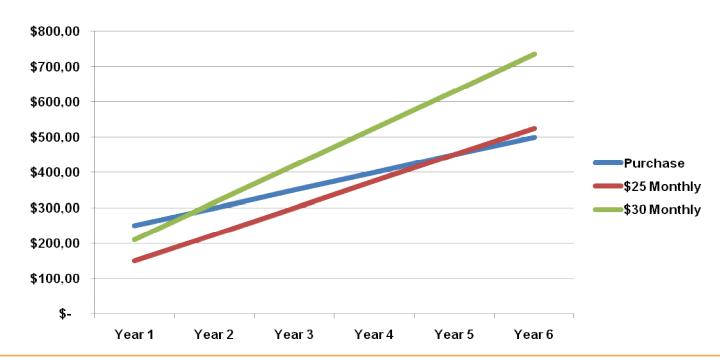

### How Long Will You Leverage the Investment

Hosted Offering \$25-\$35 Monthly

Purchased Offering \$200,000 Purchase \$50,000 Annual